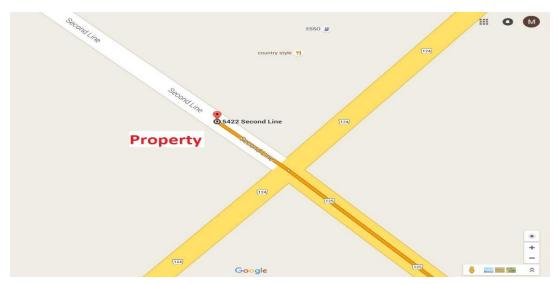

2. While passing through town of Acton, stay on the right side of the road at the fork in the road and cross over the train tracks, and you will continue in the correct direction.

3. Property is near the north-west corner of Second Line and County Rd 124. There is a John Deer dealership on the south-east corner, and an Esso gas station on the north-east corner.