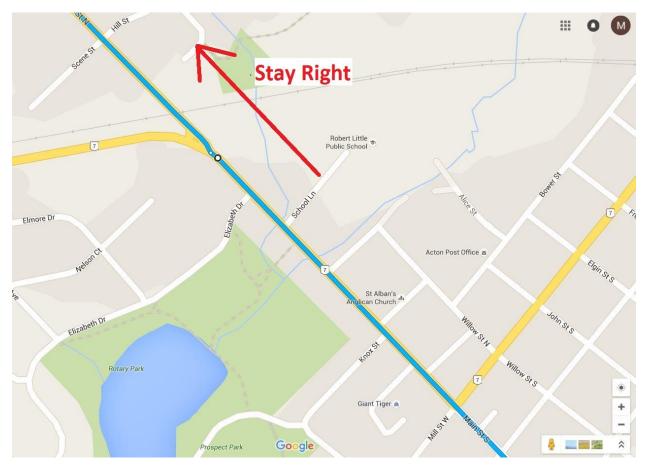

2. While passing through town of Acton, stay on the right side of the road at the fork in the road and cross over the train tracks, and you will continue in the correct direction.

3. Property is near the north-west corner of Second Line and County Rd 124. There is a John Deer dealership on the south-east corner, and an Esso gas station on the north-east corner.