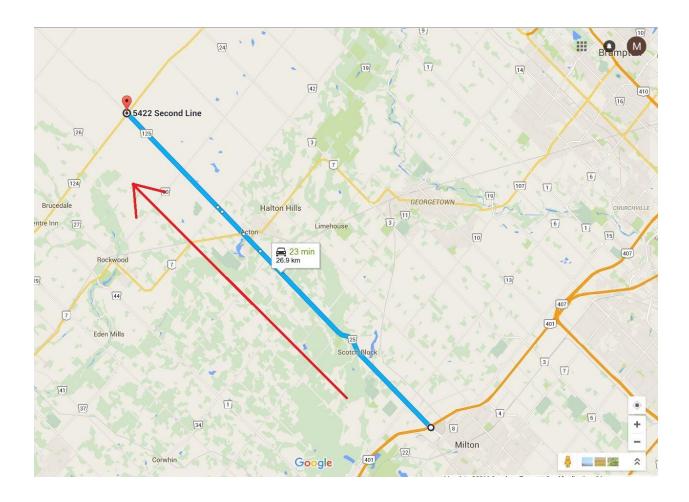

## **Direction to 5422 Second Line, Erin, Ontario**

1. Take Highway 401 to Highway 25 north. Drive for approximately 20 minutes or 27 km straight north and you will reach the property.

For devotees living in Brampton, you can check Google Maps for quicker directions via Bovaird Drive West in Brampton.